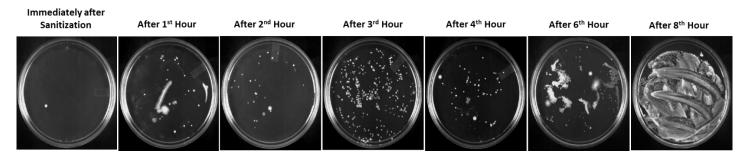

#### **REGULAR 70% IPA BASED SANITIZER**

#### 3) Post-values

- Immediately after applying TEST and CONTROL samples, volunteers were asked to rub the fingertips on the base of an LB Agar plate
- Repeated the procedure for 8 hours, with an interval of 1 hr.
- Plates were then incubated at 37°C for 24 hrs, later the plates were observed for microbial growth