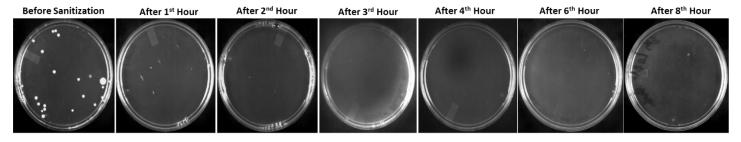

#### **HERBA NURIEL**

#### 3) Post-values

- Immediately after applying TEST and CONTROL samples, volunteers were asked to rub the fingertips on the base of an LB Agar plate
- Repeated the procedure for 8 hours, with an interval of 1 hr.
- Plates were then incubated at 37°C for 24 hrs, later the plates were observed for microbial growth