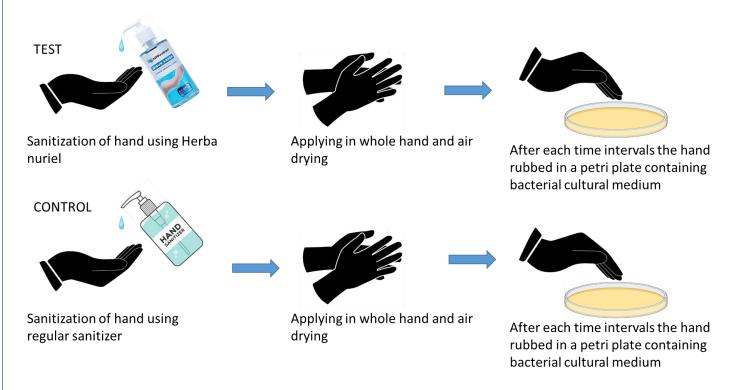

## **Experimental procedure**

| Method              | Spread plate              |  |
|---------------------|---------------------------|--|
| Culture medium used | Luria-Bertani agar medium |  |

#### 1) Pre-values

- Before applying TEST and CONTROL samples, each of the 2 subjects was asked to rub their fingertips, including the thumbs on the base of a Petri dish (a separate dish for each hand) containing LB agar.
- The plate were incubated for 24 hour at 37°C.

# 2) <u>Hygienic hand-rub procedure for TEST (Herba Nuriel) and CONTROL (70 % IPA based sanitizer)</u> sample

• Both the TEST and Control (2.5 mL) was asked to pour on the hands. Spread and rub uniformly for 30s, up to the wrists as per the standard hand-rub procedure.

• The standard hand –rub procedure consists of five strokes backwards and forwards palm to palm, right palm over left dorsum and left palm over right dorsum, palm to palm with fingers interlaced, back of fingers to opposing palms with fingers interlocked, rotational rubbing of right thumb clasped in left palm and left thumb clasped in right palm, rotational rubbing with clasped fingers of right hand in palm of left hand and clasped fingers of left hand in right palm.

#### 3) Post-values

- Immediately after applying TEST and CONTROL samples, volunteers were asked to rub the fingertips on the base of an LB Agar plate
- Repeated the procedure for 8 hours, with an interval of 1 hr.
- Plates were then incubated at 37°C for 24 hrs, later the plates were observed for microbial growth